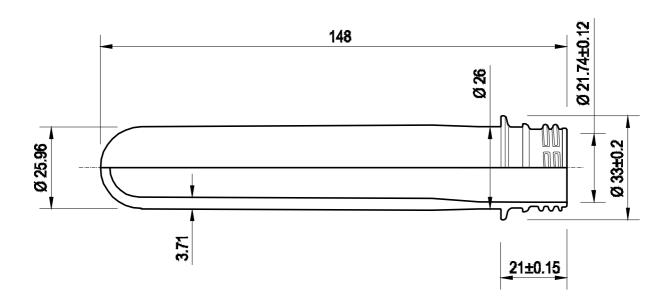

## **PET Preforms**

**Product Reference** 

P475T9

Visit our Web Site at <a href="http://www.resilux.com">Http://www.resilux.com</a>

| Product Range | Carbonated Drinks |
|---------------|-------------------|
| Weight        | 47,5 gr           |
| Neck-Finish   | Standard PCO      |